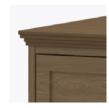

## Reverse OG Edging on Top

Reverse OG edging creates a crown molding effect, holds no dust and is easier to clean.