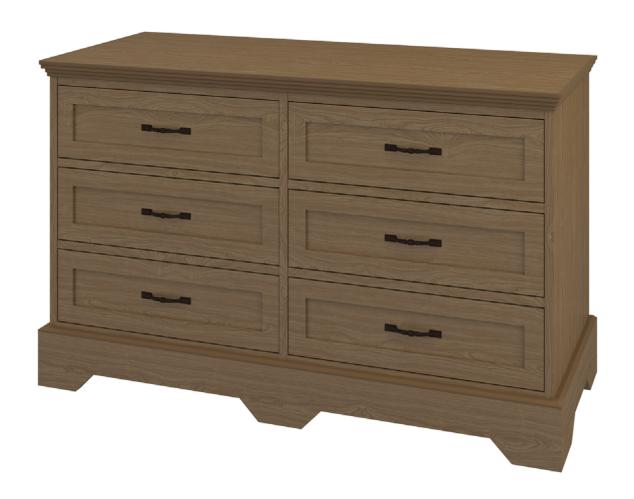

## Dresser 6 Drawers

Stately Dorchester combines traditional detailing with modern architectural lines, while providing plenty of storage. Suit your style by choosing from a variety of hardware options and make an impeccable impression in any resident or patient room. Raised cabinetry promises ease of cleaning below casegoods. The product is required to be wall mounted for safety. Using the kit provided, please follow provided instructions exactly.

Model: DODR60 48.5W 19.25D 30.75H