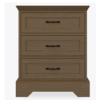

# dorchester

Dresser 6 Drawers

## Dresser 6 Drawers

Stately Dorchester combines traditional detailing with modern architectural lines, while providing plenty of storage. Suit your style by choosing from a variety of hardware options and make an impeccable impression in any resident or patient room. Raised cabinetry promises ease of cleaning below casegoods. The product is required to be wall mounted for safety. Using the kit provided, please follow provided instructions exactly.

Model: DODR60 48.5W 19.25D 30.75H