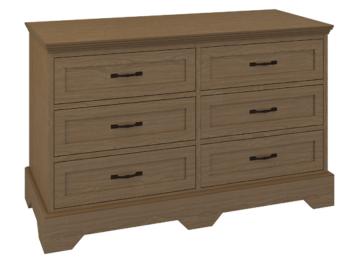

## Dresser 6 Drawers

Stately Dorchester combines traditional detailing with modern architectural lines, while providing plenty of storage. Suit your style by choosing from a variety of hardware options and make an impeccable impression in any resident or patient room. Raised cabinetry promises ease of cleaning below casegoods. The product is required to be wall mounted for safety. Using the kit provided, please follow provided instructions exactly.

Model: DODR60 48.5W 19.25D 30.75H